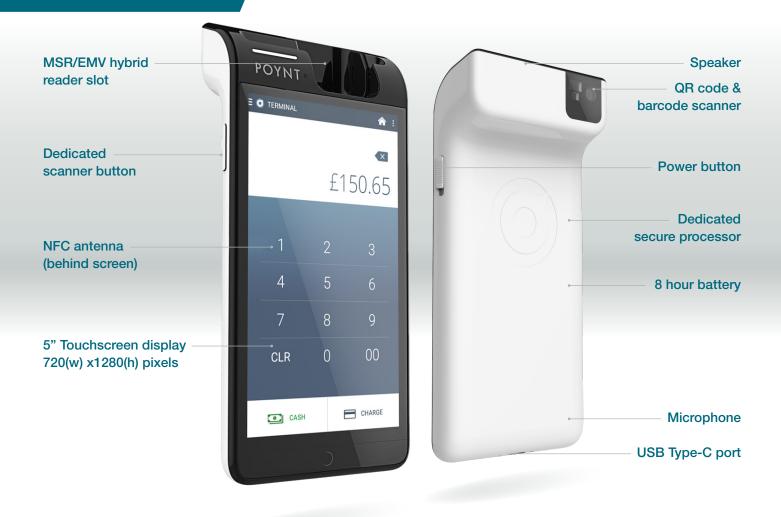

## The Poynt 5

Specifications

Our latest addition to the Poynt family pushes the envelope of convenience and mobility. Poynt 5 interacts with the Poynt Smart Terminal right out of the box or can be used standalone to line bust!

The Poynt 5 has all the powerful features of the Poynt Smart Terminal, but is about half the size and stillboasts a 5-inch screen.

#### **Future Ready**

- MSR/EMV hybrid reader
- Built-in NFC
- QR code ready
- BLE enabled

#### Secure

- Dedicated security processor
- Point-to-Point encryption

#### **Connected**

- Wi-FI ready
- Bluetooth enabled

#### **Nimble**

- Runs on Poynt OS
- Packaged with Poynt HQ
- Convenient apps built-in
- 3rd party app ready

#### **Processor**

Application processor: 4-core 1.3 GHz ARM Cortex A53 Security processor: 108MHz ARM Cortex M3

#### Camera

Rear camera: 5 MP with flash and red targeting LED

#### **Card reader**

Hybrid MSR/Chip Reader

Magnetic stripe reader: Triple track (tracks 1, 2, 3),

high coercivity, bi-directional

Chip reader: ISO 7816, 1.8V, 3V, 5V; synchronous and synchronous cards; EMV Level 1 and 2 Type

#### Audio/microphone

Mono speaker Built-in microphone

#### Power

10 W, 5 V, 2 A (100~240V) | Battery: 2Ah, 4.35 V, 800